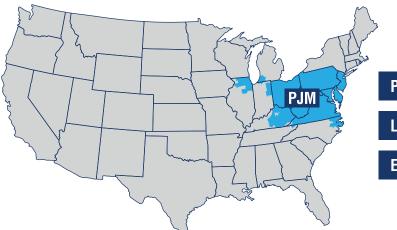

# Earn Revenue & Support the Grid with Demand Response in PJM

As energy demand peaks, businesses face higher capacity costs and the risk of grid instability. At the same time, the grid struggles to meet the increased demand, which can lead to power outages and reliance on costly, carbon intensive energy sources. In 2024 capacity charges have increased 450% on average since just last year, meaning higher earnings potential for your business.